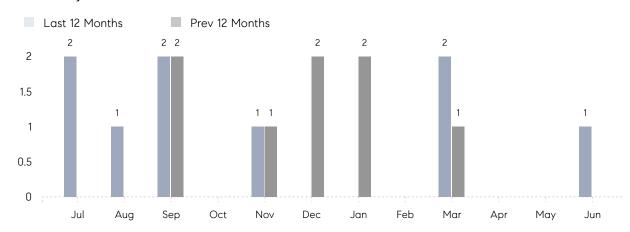

June 2022

# Hewlett Bay Park Market Insights

# Hewlett Bay Park

NASSAU, JUNE 2022

## **Property Statistics**

|               |               | Jun 2022    | Jun 2021 | % Change |  |
|---------------|---------------|-------------|----------|----------|--|
| Single-Family | # OF SALES    | 1           | 0        | 0.0%     |  |
|               | SALES VOLUME  | \$2,675,000 | \$0      | -        |  |
|               | AVERAGE PRICE | \$2,675,000 | \$0      | -        |  |
|               | AVERAGE DOM   | 34          | 0        | -        |  |

### Monthly Sales



### Monthly Total Sales Volume



# COMPASS



Compass makes no representations or warranties, express or implied, with respect to future market conditions or prices of residential product at the time the subject property or any competitive property is complete and ready for occupancy or with respect to any report, study, finding, recommendation or other information provided by Compass herein. Moreover, no warranty, express or implied, is made or should be assumed regarding the accuracy, adequacy, completeness, legality, reliability, merchantability or fitness for a particular purpose of any information, in part or whole, contained herein. All material is presented with the understanding that Compass shall not be deemed to provide legal, accounting or other professional services. This is