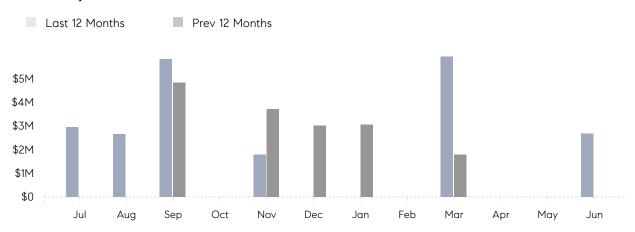

June 2022

# Hewlett Bay Park Market Insights

# Hewlett Bay Park

NASSAU, JUNE 2022

## **Property Statistics**

|               |               | Jun 2022    | Jun 2021 | % Change |  |
|---------------|---------------|-------------|----------|----------|--|
| Single-Family | # OF SALES    | 1           | 0        | 0.0%     |  |
|               | SALES VOLUME  | \$2,675,000 | \$0      | -        |  |
|               | AVERAGE PRICE | \$2,675,000 | \$0      | -        |  |
|               | AVERAGE DOM   | 34          | 0        | -        |  |

### Monthly Sales



### Monthly Total Sales Volume



# COMPASS



Compass makes no representations or warranties, express or implied, with respect to future market conditions or prices of residential product at the time the subject property or any competitive property is complete and ready for occupancy or with respect to any report, study, finding, recommendation or other information provided by Compass herein. Moreover, no warranty, express or implied, is made or should be assumed regarding the accuracy, adequacy, completeness, legality, reliability, merchantability or fitness for a particular purpose of any information, in part or whole, contained herein. All material is presented with the understanding that Compass shall not be deemed to provide legal, accounting or other professional services. This is not intended to solicit the purch